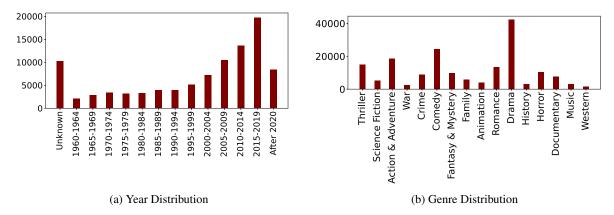

## Additional Information about the Movie Subtitles Dataset

As described in Section 3, we created a **database** with movie subtitles based on the subtitle website opensubtitles.org [7]. It includes subtitles and metadata from **97709 movies**. Figure 11 shows the number of movies a) per year and b) per genre.

Figure 11: Number of films in the movie subtitle dataset a) per year and b) per genre.