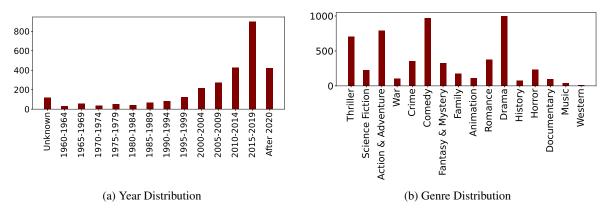

## **Password Scenes Dataset**

All movies containing the word *password* at least once are included in our **password scene dataset** consisting of **2851 movies**. Figure 12 shows the number of movies in our password scene dataset, i.e., only films with an English subtitle that contain the word *password*, a) per year and b) per genre.

Figure 12: Number of films that contain the word *password* at least once a) per year and b) per genre.